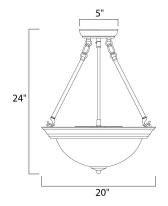

#### **MEASUREMENTS**

: 20" L x 20" W x 24" H **DIMENSION** 

MAX OAH : 60" OAH HANGING WEIGHT : 8.82 lb