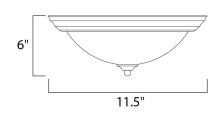

# **MEASUREMENTS**

DIMENSION : 11.5" L x 11.5" W x 6" H

HANGING WEIGHT : 2.38 lb