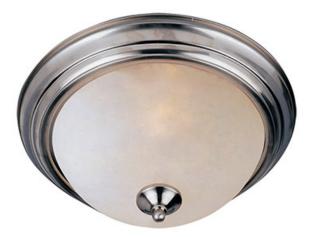

## PRODUCT DESCRIPTION

Maxim Lighting's commitment to both the residential lighting and the home building industries will assure you a product line focused on your lighting needs. With Maxim Lighting you will find quality product that is well designed, well priced and readily a

#### LAMPING

INPUT VOLTAGE : 120V

: 2 x 60W Incandescent E26 Medium , 120W Total

BULB INCLUDED : (Not Included)

DIMMABLE : Yes

# **GLASS**

Frosted FT

## MATERIAL

Glass, Steel

## **RATINGS**

**CETLUS** Damp Location