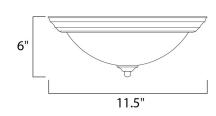

## **MEASUREMENTS**

DIMENSION : 11.5" L x 11.5" W x 6" H

HANGING WEIGHT : 2.38 lb