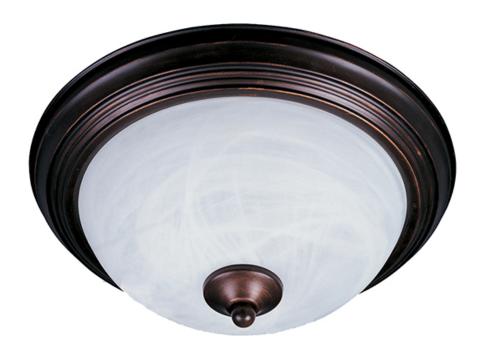

## PRODUCT DESCRIPTION

Maxim Lighting's commitment to both the residential lighting and the home building industries will assure you a product line focused on your lighting needs. With Maxim Lighting you will find quality product that is well designed, well priced and readily a

#### LAMPING

INPUT VOLTAGE : 120V

: 2 x 60W Incandescent E26 Medium , 120W Total

BULB INCLUDED : (Not Included)

DIMMABLE : Yes

# **GLASS**

Marble MR

## MATERIAL

Glass, Steel