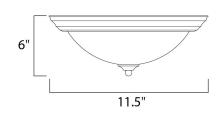

# **MEASUREMENTS**

DIMENSION : 11.5" L x 11.5" W x 6" H

HANGING WEIGHT : 2.38 lb