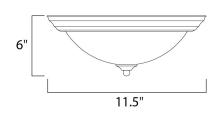

# **MEASUREMENTS**

DIMENSION : 11.5" L x 11.5" W x 6" H

HANGING WEIGHT : 2.38 lb