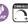

## PRODUCT DESCRIPTION

Maxim Lighting's commitment to both the residential lighting and the home building industries will assure you a product line focused on your lighting needs. With Maxim Lighting you will find quality product that is well designed, well priced and readily a

# **MEASUREMENTS**

DIMENSION : 11.5" L x 11.5" W x 6" H

HANGING WEIGHT : 2.38 lb

#### LAMPING

INPUT VOLTAGE : 120V

: 2 x 60W Incandescent E26 Medium , 120W Total

BULB INCLUDED : (Not Included)

DIMMABLE : Yes

# **GLASS**

Marble MR

## MATERIAL

Glass, Steel