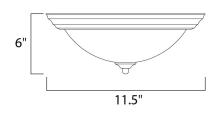

## MEASUREMENTS

DIMENSION : 11.5" L x 11.5" W x 6" H HANGING WEIGHT

LAMPING INPUT VOLTAGE BULB

BULB INCLUDED DIMMABLE

: 2.38 lb :120V

: 2 x 60W Incandescent E26 Medium , 120W Total : (Not Included) :Yes