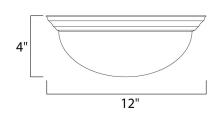

## **MEASUREMENTS**

DIMENSION : 12" L x 12" W x 4" H

HANGING WEIGHT : 2.6 lb

LAMPING

INPUT VOLTAGE : 120V

: 1 x 60W Incandescent E26 Medium, 60W Total

BULB INCLUDED : (Not Included)

DIMMABLE : Yes