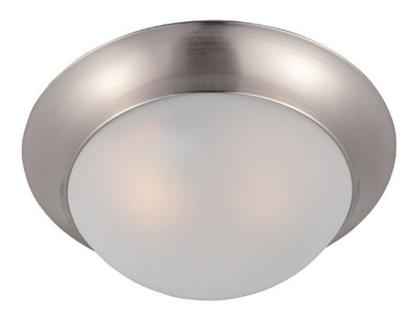

## PRODUCT DESCRIPTION

Maxim Lighting's commitment to both the residential lighting and the home building industries will assure you a product line focused on your lighting needs. With Maxim Lighting you will find quality product that is well designed, well priced and readily available.

## **MEASUREMENTS**

DIMENSION : 12" L x 12" W x 4" H

HANGING WEIGHT : 2.6 lb

LAMPING

INPUT VOLTAGE : 120V

: 1 x 60W Incandescent E26 Medium, 60W Total

BULB INCLUDED : (Not Included)

DIMMABLE : Yes

# **GLASS**

Frosted FT

# MATERIAL

Glass, Steel