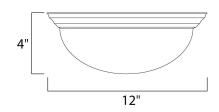

## MEASUREMENTS

DIMENSION : 12" L x 12" W x 4" H HANGING WEIGHT : 2.6 lb

LAMPING

BULB BULB INCLUDED

INPUT VOLTAGE : 120V : 1 x 60W Incandescent E26 Medium , 60W Total : (Not Included) DIMMABLE :Yes