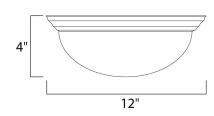

### PRODUCT DESCRIPTION

Maxim Lighting's commitment to both the residential lighting and the home building industries will assure you a product line focused on your lighting needs. With Maxim Lighting you will find quality product that is well designed, well priced and readily available.



## **MEASUREMENTS**

DIMENSION : 12" L x 12" W x 4" H

HANGING WEIGHT : 2.6 lb

# LAMPING

INPUT VOLTAGE : 120V

: 1 x 60W Incandescent E26 Medium, 60W Total

BULB INCLUDED : (Not Included)

DIMMABLE : Yes

#### **FINISHES OPTION**

Oil Rubbed Bronze



## **GLASS**

Marble MR

# MATERIAL

Glass, Steel

#### **RATINGS**

cETLus Damp Location







#### ADDITIONAL

**OPERATING TEMPERATURE:** -20°C (-4°F), 40°C (104°F)

Always consult a qualified electrician before installing any lighting product.



# WESTERN DISTRIBUTION CENTER (HEADQUARTER)

253 NORTH VINELAND AVE I CITY OF INDUSTRY, CA 91746

## **EASTERN DISTRIBUTION CENTER**

4200 SHIRLEY DR. I ATLANTA, GA 30336

P. 626.956.4200 | F. 626.956.4225 | maximlighting.com