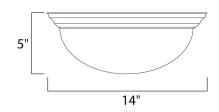

## MEASUREMENTS

DIMENSION : 14" L x 14" W x 5" H HANGING WEIGHT : 3.47 lb

LAMPING INPUT VOLTAGE

BULB BULB INCLUDED DIMMABLE

:120V : 2 x 60W Incandescent E26 Medium , 120W Total : (Not Included) :Yes