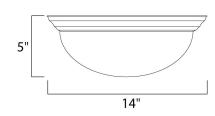

# **MEASUREMENTS**

DIMENSION : 14" L x 14" W x 5" H

HANGING WEIGHT : 3.47 lb

LAMPING

INPUT VOLTAGE : 120V

: 2 x 60W Incandescent E26 Medium , 120W Total

BULB INCLUDED : (Not Included)

DIMMABLE : Yes