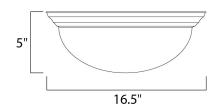

## MEASUREMENTS

DIMENSION : 16.5" L x 16.5" W x 5" H HANGING WEIGHT : 4.85 lb

LAMPING

BULB BULB INCLUDED DIMMABLE

INPUT VOLTAGE : 120V : 3 x 60W Incandescent E26 Medium , 180W Total : (Not Included) :Yes