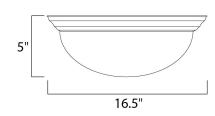

## **MEASUREMENTS**

DIMENSION : 16.5" L x 16.5" W x 5" H

HANGING WEIGHT : 4.85 lb