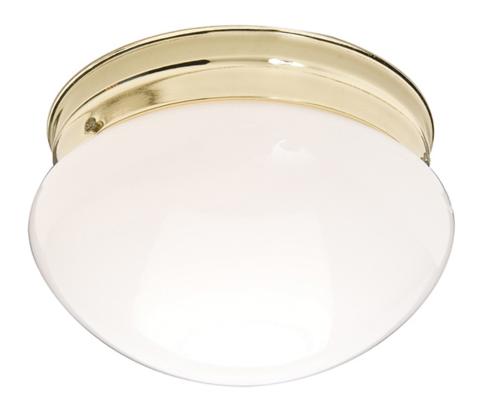

## PRODUCT DESCRIPTION

Maxim Lighting's commitment to both the residential lighting and the home building industries will assure you a product line focused on your lighting needs. With Maxim Lighting you will find quality product that is well designed, well priced and readily available.

### **MEASUREMENTS**

DIMENSION : 7.5" L x 7.5" W x 4.5" H

HANGING WEIGHT : 1.14 lb

### **FINISHES OPTION**

White

## **GLASS**

White WT

## MATERIAL

Glass, Steel