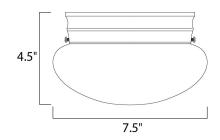

### **MEASUREMENTS**

DIMENSION : 7.5" L x 7.5" W x 4.5" H

HANGING WEIGHT : 1.14 lb