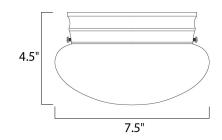

### **MEASUREMENTS**

DIMENSION : 7.5" L x 7.5" W x 4.5" H

HANGING WEIGHT : 1.06 lb