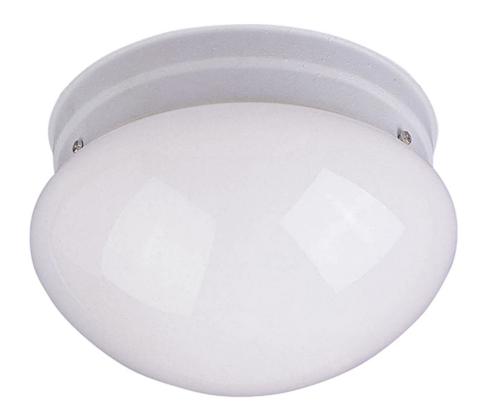

### PRODUCT DESCRIPTION

Maxim Lighting's commitment to both the residential lighting and the home building industries will assure you a product line focused on your lighting needs. With Maxim Lighting you will find quality product that is well designed, well priced and readily available.

### LAMPING

INPUT VOLTAGE

**BULB** : 1 x 60W Incandescent E26 Medium , 60W Total

BULB INCLUDED : (Not Included)

DIMMABLE : Yes

## **GLASS**

White WT

### MATERIAL

Glass, Steel