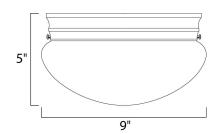

Job Type:



## PRODUCT DESCRIPTION

Maxim Lighting's commitment to both the residential lighting and the home building industries will assure you a product line focused on your lighting needs. With Maxim Lighting you will find quality product that is well designed, well priced and readily available.



# **MEASUREMENTS**

DIMENSION : 9" L x 9" W x 5" H

HANGING WEIGHT : 1.34 lb

#### LAMPING

INPUT VOLTAGE : 120V

BULB : 2 x 60W Incandescent E26 Medium, 120W Total

BULB INCLUDED : (Not Included)

DIMMABLE : Yes

#### **FINISHES OPTION**



Oil Rubbed Bronze



White

## **GLASS**

White WT

# MATERIAL

Glass, Steel

#### **RATINGS**

**CETLUS** Damp Location







### ADDITIONAL

OPERATING TEMPERATURE: -20°C (-4°F), 40°C (104°F)

Always consult a qualified electrician before installing any lighting product.



# WESTERN DISTRIBUTION CENTER (HEADQUARTER)

253 NORTH VINELAND AVE I CITY OF INDUSTRY, CA 91746

# **EASTERN DISTRIBUTION CENTER**

4200 SHIRLEY DR. I ATLANTA, GA 30336

P. 626.956.4200 | F. 626.956.4225 | maximlighting.com