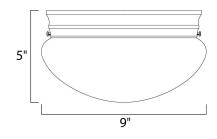

## MEASUREMENTS

DIMENSION : 9" L x 9" W x 5" H HANGING WEIGHT : 1.34 lb

LAMPING INPUT VOLTAGE : 120V BULB : 2 x 6

BULB INCLUDED : (Not Included) DIMMABLE : Yes FINISHES OPTION

GLASS White WT

MATERIAL Glass, Steel