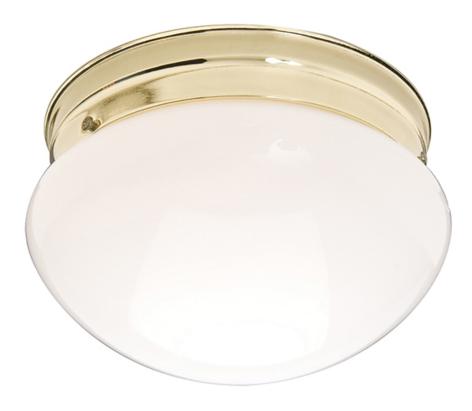

## **PRODUCT DESCRIPTION**

Maxim Lighting's commitment to both the residential lighting and the home building industries will assure you a product line focused on your lighting needs. With Maxim Lighting you will find quality product that is well designed, well priced and readily available.

## MEASUREMENTS

DIMENSION : 9" L x 9" W x 5" H HANGING WEIGHT : 1.34 lb

LAMPING INPUT VOLTAGE : 120V BULB : 2 x 6

BULB INCLUDED : (Not Included) DIMMABLE : Yes FINISHES OPTION

GLASS White WT

MATERIAL Glass, Steel