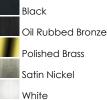

## MEASUREMENTS

DIMENSION : 9" L x 9" W x 5" H HANGING WEIGHT : 1.34 lb

LAMPING INPUT VOLTAGE : 120V BULB : 2 x 6

BULB INCLUDED : (Not Included) DIMMABLE : Yes FINISHES OPTION

GLASS White WT

MATERIAL Glass, Steel