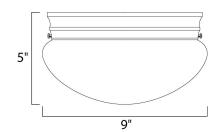

## PRODUCT DESCRIPTION

Maxim Lighting's commitment to both the residential lighting and the home building industries will assure you a product line focused on your lighting needs. With Maxim Lighting you will find quality product that is well designed, well priced and readily available.



# **MEASUREMENTS**

DIMENSION : 9" L x 9" W x 5" H

HANGING WEIGHT : 1.34 lb

#### LAMPING

INPUT VOLTAGE : 120V

BULB : 2 x 60W Incandescent E26 Medium, 120W Total

BULB INCLUDED : (Not Included)

DIMMABLE : Yes

#### **FINISHES OPTION**

Oil Rubbed Bronze



White

## **GLASS**

White WT

# MATERIAL

Glass, Steel

### **RATINGS**

**CETLUS** Damp Location







### ADDITIONAL

OPERATING TEMPERATURE: -20°C (-4°F), 40°C (104°F)

Always consult a qualified electrician before installing any lighting product.



# WESTERN DISTRIBUTION CENTER (HEADQUARTER) 253 NORTH VINELAND AVE I CITY OF INDUSTRY, CA 91746

4200 SHIRLEY DR. I ATLANTA, GA 30336

P. 626.956.4200 | F. 626.956.4225 | maximlighting.com