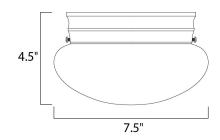

### **MEASUREMENTS**

DIMENSION : 7.5" L x 7.5" W x 4.5" H

HANGING WEIGHT : 1.28 lb