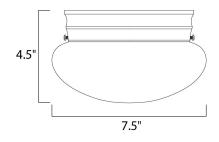

## **MEASUREMENTS** DIMENSION

: 7.5" L x 7.5" W x 4.5" H HANGING WEIGHT

LAMPING INPUT VOLTAGE : 120V BULB BULB INCLUDED

: 1.28 lb

: 1 x 60W Incandescent E26 Medium , 60W Total : (Not Included) DIMMABLE : Yes