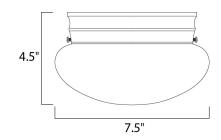

## **MEASUREMENTS**

DIMENSION : 7.5" L x 7.5" W x 4.5" H

HANGING WEIGHT : 1.28 lb