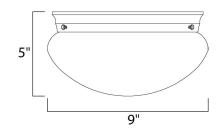

### PRODUCT DESCRIPTION

Maxim Lighting's commitment to both the residential lighting and the home building industries will assure you a product line focused on your lighting needs. With Maxim Lighting you will find quality product that is well designed, well priced and readily available.



# **MEASUREMENTS**

DIMENSION : 9" L x 9" W x 5" H

HANGING WEIGHT : 2.18 lb

#### LAMPING

INPUT VOLTAGE : 120V

: 2 x 60W Incandescent E26 Medium , 120W Total

BULB INCLUDED : (Not Included)

DIMMABLE : Yes

### **FINISHES OPTION**



## **GLASS**

Frosted FT

# MATERIAL

Glass, Steel

### **RATINGS**

**CETLUS** Damp Location







#### ADDITIONAL

OPERATING TEMPERATURE: -20°C (-4°F), 40°C (104°F)

Always consult a qualified electrician before installing any lighting product.



# WESTERN DISTRIBUTION CENTER (HEADQUARTER)

253 NORTH VINELAND AVE I CITY OF INDUSTRY, CA 91746

## **EASTERN DISTRIBUTION CENTER**

4200 SHIRLEY DR. I ATLANTA, GA 30336

P. 626.956.4200 | F. 626.956.4225 | maximlighting.com