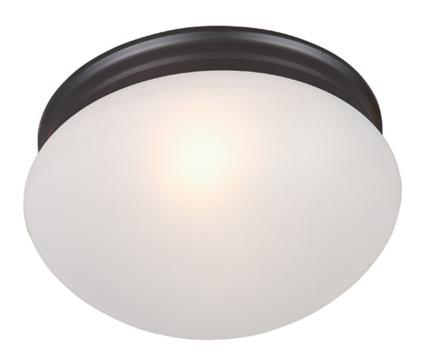

### PRODUCT DESCRIPTION

Maxim Lighting's commitment to both the residential lighting and the home building industries will assure you a product line focused on your lighting needs. With Maxim Lighting you will find quality product that is well designed, well priced and readily available.

#### LAMPING

INPUT VOLTAGE : 120V

: 2 x 60W Incandescent E26 Medium , 120W Total

BULB INCLUDED : (Not Included)

DIMMABLE : Yes

## **GLASS**

Frosted FT

# MATERIAL

Glass, Steel