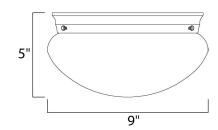

### PRODUCT DESCRIPTION

Maxim Lighting's commitment to both the residential lighting and the home building industries will assure you a product line focused on your lighting needs. With Maxim Lighting you will find quality product that is well designed, well priced and readily available.



### **MEASUREMENTS**

DIMENSION : 9" L x 9" W x 5" H

HANGING WEIGHT : 2.18 lb

#### LAMPING

INPUT VOLTAGE : 120V

: 2 x 60W Incandescent E26 Medium , 120W Total

BULB INCLUDED : (Not Included)

DIMMABLE : Yes

### **FINISHES OPTION**



# **GLASS**

Marble MR

# MATERIAL

Glass, Steel

# **RATINGS**

**CETLUS** Damp Location







#### ADDITIONAL

OPERATING TEMPERATURE: -20°C (-4°F), 40°C (104°F)

Always consult a qualified electrician before installing any lighting product.



# WESTERN DISTRIBUTION CENTER (HEADQUARTER)

253 NORTH VINELAND AVE I CITY OF INDUSTRY, CA 91746

## **EASTERN DISTRIBUTION CENTER**

4200 SHIRLEY DR. I ATLANTA, GA 30336

P. 626.956.4200 | F. 626.956.4225 | maximlighting.com