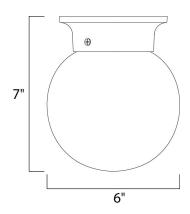

# **PRODUCT DESCRIPTION**

Maxim Lighting's commitment to both the residential lighting and the home building industries will assure you a product line focused on your lighting needs. With Maxim Lighting you will find quality product that is well designed, well priced and readily available.



# **MEASUREMENTS**

DIMENSION : 6" L x 6" W x 7" H

HANGING WEIGHT : 0.55 lb

### **LAMPING**

INPUT VOLTAGE : 120V

: 1 x 60W Incandescent E26 Medium, 60W Total BULB

**BULB INCLUDED** : (Not Included)

DIMMABLE : Yes

### **FINISHES OPTION**



### White

# **GLASS**

White WT

### MATERIAL

Glass, Steel

### **RATINGS**

cETLus Dry Location







#### **ADDITIONAL**

OPERATING TEMPERATURE: -20°C (-4°F), 40°C (104°F)

Always consult a qualified electrician before installing any lighting product.



WESTERN DISTRIBUTION CENTER (HEADQUARTER) 253 NORTH VINELAND AVE I CITY OF INDUSTRY, CA 91746

# **EASTERN DISTRIBUTION CENTER**

4200 SHIRLEY DR. I ATLANTA, GA 30336

P. 626.956.4200 | F. 626.956.4225 | maximlighting.com