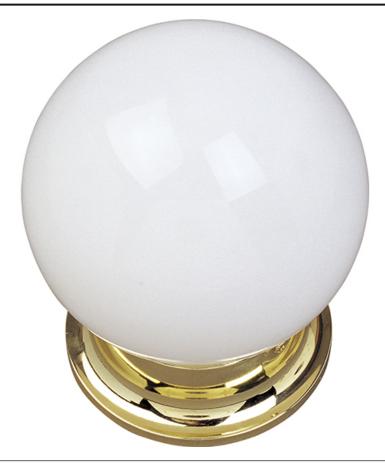

# **GLASS**

White WT

### MATERIAL

Glass, Steel

### **RATINGS**

cETLus Dry Location