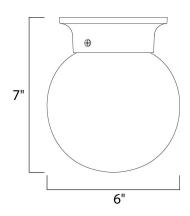

# **PRODUCT DESCRIPTION**

Maxim Lighting's commitment to both the residential lighting and the home building industries will assure you a product line focused on your lighting needs. With Maxim Lighting you will find quality product that is well designed, well priced and readily available.



## **MEASUREMENTS**

DIMENSION : 6" L x 6" W x 7" H

HANGING WEIGHT : 0.55 lb

#### **LAMPING**

INPUT VOLTAGE : 120V

: 1 x 60W Incandescent E26 Medium, 60W Total BULB

**BULB INCLUDED** : (Not Included)

DIMMABLE : Yes

#### **FINISHES OPTION**



#### White

# **GLASS**

White WT

## MATERIAL

Glass, Steel

#### **RATINGS**

cETLus

Damp Location







## **ADDITIONAL**

OPERATING TEMPERATURE: -20°C (-4°F), 40°C (104°F)

Always consult a qualified electrician before installing any lighting product.



WESTERN DISTRIBUTION CENTER (HEADQUARTER) 253 NORTH VINELAND AVE I CITY OF INDUSTRY, CA 91746

**EASTERN DISTRIBUTION CENTER** 

4200 SHIRLEY DR. I ATLANTA, GA 30336

P. 626.956.4200 | F. 626.956.4225 | maximlighting.com