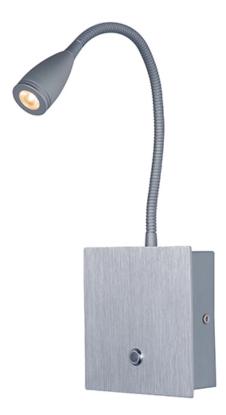

# **PRODUCT DESCRIPTION**

Inspired design for hospitality and residences, this collection features shades of white Wafer fabric and heavy Polished Chrome arms that characterize the quality of these products. Be it bedside or suspension the sweeping, swinging, and adjustable light sources allows you to direct the light to your preference. All products include LED lamping.

#### MATERIAL

Steel, Aluminum

### **ADDITIONAL**

**ADJUSTABLE** INSTALL UP/DOWN: Up/Down **OPERATING TEMPERATURE:** 

-20°C (-4°F), 40°C (104°F)

Always consult a qualified electrician before installing any lighting product.