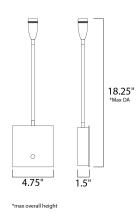

## **MEASUREMENTS**

DIMENSION : 3.75" W x 17.75" H x 1.5" Ext MAX OAH : 17.75" OAH x 4.3" W x 4.3" H

HANGING WEIGHT : 1.16 lb