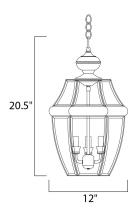

#### **MEASUREMENTS**

DIMENSION : 12" L x 12" W x 20.5" H

: 8.6 lb HANGING WEIGHT