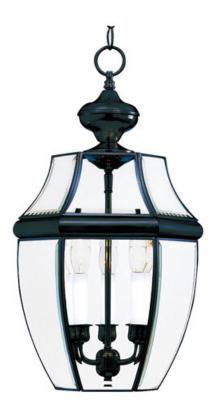

## **PRODUCT DESCRIPTION**

South Park is a traditional, early American style collection from Maxim Lighting International available in multiple finishes with Clear glass.

#### LAMPING

INPUT VOLTAGE : 120V

: 3 x 40W Incandescent E12 Candelabra , 120W Total

BULB INCLUDED : (Not Included)

DIMMABLE : Yes

## **GLASS**

Clear CL

#### MATERIAL

Solid Brass