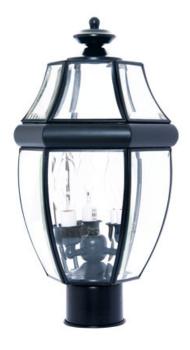

## **PRODUCT DESCRIPTION**

South Park is a traditional, early American style collection from Maxim Lighting International available in multiple finishes with Clear glass.

## **LAMPING**

INPUT VOLTAGE : 120V

: 3 x 40W Incandescent E12 Candelabra , 120W Total

**BULB INCLUDED** : (Not Included)

DIMMABLE : Yes

# **GLASS**

Clear CL