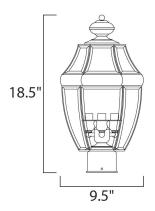

## **MEASUREMENTS**

: 9.5" L x 9.5" W x 18.5" H DIMENSION

: 5.28 lb HANGING WEIGHT