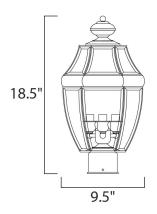

### **MEASUREMENTS**

: 9.5" L x 9.5" W x 18.5" H DIMENSION

: 5.28 lb HANGING WEIGHT