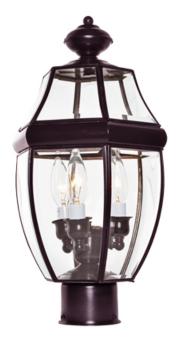

## **PRODUCT DESCRIPTION**

South Park is a traditional, early American style collection from Maxim Lighting International available in multiple finishes with Clear glass.

### **LAMPING**

INPUT VOLTAGE : 120V

: 3 x 40W Incandescent E12 Candelabra , 120W Total

**BULB INCLUDED** : (Not Included)

DIMMABLE : Yes

# **GLASS**

Clear CL