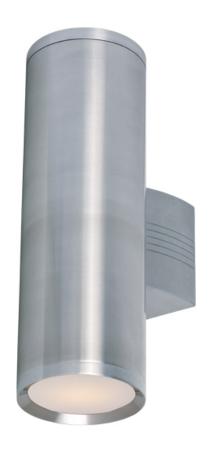

#### PRODUCT DESCRIPTION

Indirect exterior lighting not only provides illumination where you want it but also highlights the building structure for a beautiful architectural effect. Our collection of up and down lighting fixtures are available in both Architectural Bronze and Brushed Aluminum. They are also available in both Incandescent and LED. The fixtures are sealed with screw lenses that are water tight and allows, for the use of standard light bulbs.

## **MEASUREMENTS**

DIMENSION : 5" W x 15.75" H x 7.75" Ext BACK PLATE : 5" W x 5.5" H x 7.75" HCO

HANGING WEIGHT : 5.5 lb

LAMPING

INPUT VOLTAGE : 120V

BULB : 2 x 75W Incandescent E26 Medium , 150W Total

BULB INCLUDED : (Not Included)

## MATERIAL

Aluminum + Glass