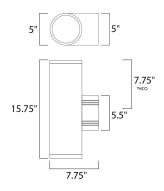

\*height from center of outlet to the top of the fixture

## **MEASUREMENTS**

DIMENSION : 5" W x 15.75" H x 7.75" Ext BACK PLATE : 5" W x 5.5" H x 7.75" HCO

HANGING WEIGHT : 5.5 lb

LAMPING

INPUT VOLTAGE : 120V

BULB : 2 x 75W Incandescent E26 Medium , 150W Total

BULB INCLUDED : (Not Included)