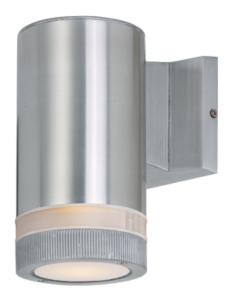

#### **PRODUCT DESCRIPTION**

Indirect exterior lighting not only provides illumination where you want it but also highlights the building structure for a beautiful architectural effect. Our collection of up and down lighting fixtures are available in both Architectural Bronze and Brushed Aluminum. They are also available in both Incandescent and LED. The fixtures are sealed with screw lenses that are water tight and allows, for the use of standard light bulbs.