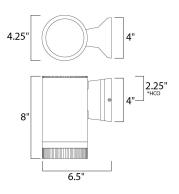

#### **MEASUREMENTS**

DIMENSION : 4.25" W x 8" H x 6.5" Ext : 4" W x 4" H x 2.25" HCO **BACK PLATE** 

HANGING WEIGHT : 2.57 lb