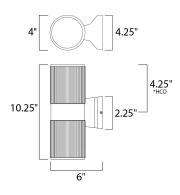

\*height from center of outlet to the top of the fixture

## **MEASUREMENTS**

DIMENSION : 4" W x 10.25" H x 6" Ext BACK PLATE : 4.25" W x 2.25" H x 4.25" HCO

HANGING WEIGHT : 2.93 lb

LAMPING

INPUT VOLTAGE : 120V

BULB : 2 x 50W Incandescent E26 Medium, 100W Total

BULB INCLUDED : (Not Included)