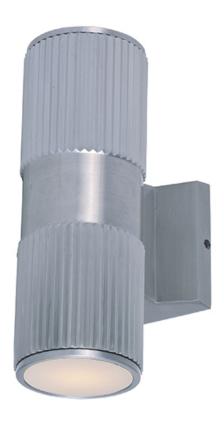

## PRODUCT DESCRIPTION

Indirect exterior lighting not only provides illumination where you want it but also highlights the building structure for a beautiful architectural effect. Our collection of up and down lighting fixtures are available in both Architectural Bronze and Brushed Aluminum. They are also available in both Incandescent and LED. The fixtures are sealed with screw lenses that are water tight and allows, for the use of standard light bulbs.