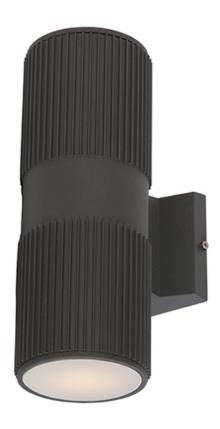

### **PRODUCT DESCRIPTION**

Indirect exterior lighting not only provides illumination where you want it but also highlights the building structure for a beautiful architectural effect. Our collection of up and down lighting fixtures are available in both Architectural Bronze and Brushed Aluminum. They are also available in both Incandescent and LED. The fixtures are sealed with screw lenses that are water tight and allows, for the use of standard light bulbs.