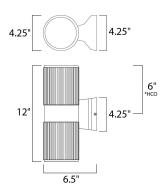

## **MEASUREMENTS**

: 4.25" W x 12" H x 6.5" Ext DIMENSION : 4.25" W x 4.25" H x 6" HCO **BACK PLATE** 

HANGING WEIGHT : 2.93 lb

LAMPING

INPUT VOLTAGE : 120V

**BULB** : 2 x 75W Incandescent E26 Medium, 150W Total

\*height from center of outlet to the top of the fixture