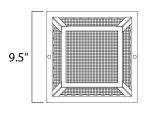

#### **MEASUREMENTS**

DIMENSION : 9.5" L x 9.5" W x 5" H

HANGING WEIGHT : 3.22 lb