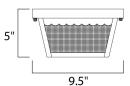

#### **MEASUREMENTS**

DIMENSION : 9.5" L x 9.5" W x 5" H

HANGING WEIGHT : 3.22 lb