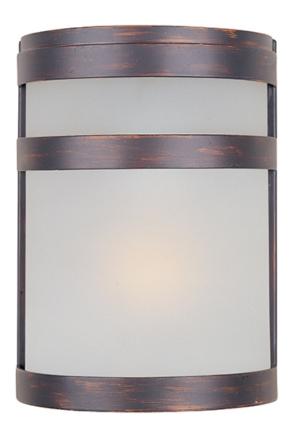

#### **PRODUCT DESCRIPTION**

#### LAMPING

INPUT VOLTAGE : 120V **LUMENS** : 800 Rated

: 1 x 9W LED E26 Medium , 9W Total BULB

BULB INCLUDED : (Included) DIMMABLE : Yes COLOR\_TEMP : 3000K

#### **GLASS**

Frosted FT

# **RATINGS**

Wet Location JA8 Bulb InADA