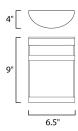

## **MEASUREMENTS**

DIMENSION : 6.5" W x 9" H x 4" Ext : 6.5" W x 9" H x 3.5" HCO **BACK PLATE** 

HANGING WEIGHT : 3 lb