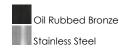

#### **PRODUCT DESCRIPTION**



## **MEASUREMENTS**

DIMENSION : 6.5" W x 9" H x 4" Ext : 6.5" W x 9" H x 3.5" HCO **BACK PLATE** 

HANGING WEIGHT : 3 lb

#### LAMPING

INPUT VOLTAGE : 120V **LUMENS** : 800 Rated

: 1 x 9W LED E26 Medium , 9W Total BULB

BULB INCLUDED : (Included) DIMMABLE : Yes COLOR\_TEMP : 3000K

#### **FINISHES OPTION**



#### **GLASS**

Frosted FT

## MATERIAL Stainless Steel

# **RATINGS**

Wet Location JA8 Bulb InADA









#### **ADDITIONAL**

RATED LIFE 25000 Hours OPERATING TEMPERATURE: -20°C (-4°F), 40°C (104°F)

Always consult a qualified electrician before installing any lighting product.



## WESTERN DISTRIBUTION CENTER (HEADQUARTER) 253 NORTH VINELAND AVE I CITY OF INDUSTRY, CA 91746

4200 SHIRLEY DR. I ATLANTA, GA 30336

P. 626.956.4200 | F. 626.956.4225 | maximlighting.com