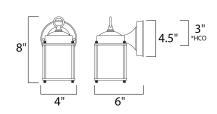

\*height from center of outlet to the top of the fixture

# **MEASUREMENTS**

DIMENSION : 4.5" W x 8" H x 6" Ext **BACK PLATE** : 4.5" W x 4.5" H x 3" HCO

HANGING WEIGHT : 1.65 lb