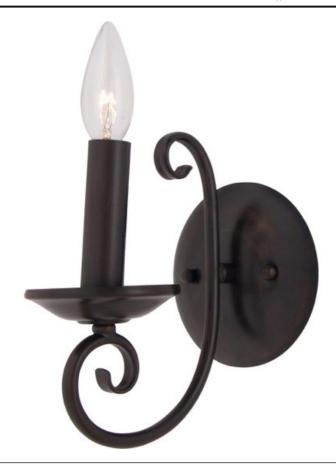

## PRODUCT DESCRIPTION

Simple yet stylish, this collection is perfect for any decor. Offered in Oil Rubbed Bronze or Satin Nickel finishes.