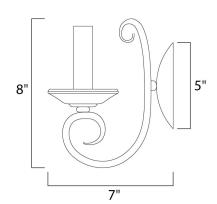

### **MEASUREMENTS**

DIMENSION : 5" W x 8" H x 7" Ext MAX OAH : 5" W x 5" H

HANGING WEIGHT : 0.92 lb

LAMPING

INPUT VOLTAGE : 120V

BULB : 1 x 60W Incandescent E12 Candelabra , 60W

Tota

BULB INCLUDED : (Not Included)