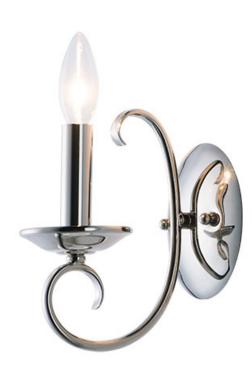

## PRODUCT DESCRIPTION

Simple yet stylish, this collection is perfect for any decor. Offered in Oil Rubbed Bronze or Satin Nickel finishes.

# MATERIAL

Steel