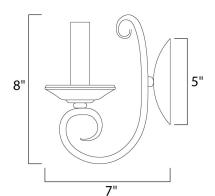

# **MEASUREMENTS**

DIMENSION : 5" W x 8" H x 7" Ext MAX OAH : 5" W x 5" H HANGING WEIGHT : 0.92 lb