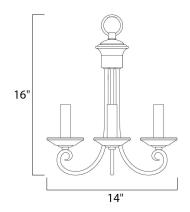

## **MEASUREMENTS**

DIMENSION : 14" L x 14" W x 16" H

MAX OAH : 52" OAH

CANOPY : 5" W x 1" H x 5" L

HANGING WEIGHT : 3.04 lb