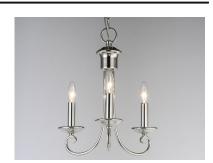

## PRODUCT DESCRIPTION

Simple yet stylish, this collection is perfect for any decor. Offered in Oil Rubbed Bronze or Satin Nickel finishes.

## LAMPING

INPUT VOLTAGE : 120V

BULB : 3 x 60W Incandescent E12 Candelabra , 180W Total

BULB INCLUDED : (Not Included)

DIMMABLE : Yes