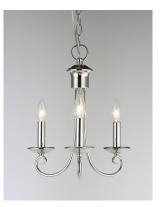

## PRODUCT DESCRIPTION

Simple yet stylish, this collection is perfect for any decor. Offered in Oil Rubbed Bronze or Satin Nickel finishes.

## LAMPING

INPUT VOLTAGE : 120V

BULB : 3 x 60W Incandescent E12 Candelabra , 180W Total

BULB INCLUDED : (Not Included)

DIMMABLE : Yes