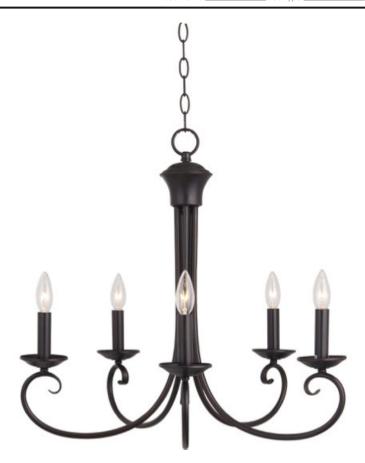

## PRODUCT DESCRIPTION

Simple yet stylish, this collection is perfect for any decor. Offered in Oil Rubbed Bronze or Satin Nickel finishes.

## LAMPING

INPUT VOLTAGE : 120V

BULB : 5 x 60W Incandescent E12 Candelabra , 300W Total

BULB INCLUDED : (Not Included)

DIMMABLE : Yes