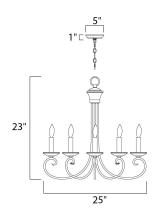

## **MEASUREMENTS**

DIMENSION : 25" L x 25" W x 23" H

MAX OAH : 59" OAH

CANOPY : 5" W x 1" H x 5" L

HANGING WEIGHT : 5.95 lb