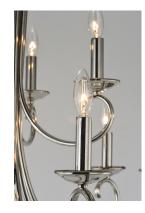

# LAMPING

INPUT VOLTAGE : 120V BULB BULB INCLUDED DIMMABLE

x 29.5" W x 29" H AH 1"H x 5"L

: 9 x 60W Incandescent E12 Candelabra, 540W Total : (Not Included)

:Yes