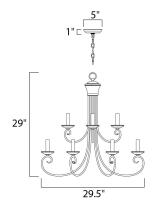

### MEASUREMENTS

| DIMENSION      | : 29.5" L |
|----------------|-----------|
| MAX OAH        | : 101" O  |
| CANOPY         | : 5"W x   |
| HANGING WEIGHT | : 9 lb    |

# LAMPING

INPUT VOLTAGE : 120V BULB BULB INCLUDED DIMMABLE

x 29.5" W x 29" H AH 1"H x 5"L

: 9 x 60W Incandescent E12 Candelabra, 540W Total : (Not Included)

:Yes