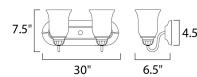

## **MEASUREMENTS**

**DIMENSION** : 14" W x 7.5" H x 6.5" Ext **BACK PLATE** : 14.25" W x 4.5" H

HANGING WEIGHT : 3.08 lb