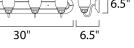

## **MEASUREMENTS**

DIMENSION BACK PLATE HANGING WEIGHT : 8.37 lb

LAMPING INPUT VOLTAGE BULB **BULB INCLUDED** DIMMABLE

: 30" W x 7.5" H x 6.5" Ext : 30.25" W

:120V : 4 x 60W Incandescent E26 Medium , 240W Total : (Not Included) :Yes