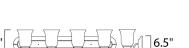

## **MEASUREMENTS**

DIMENSION BACK PLATE HANGING WEIGHT : 8.37 lb

LAMPING INPUT VOLTAGE BULB **BULB INCLUDED** DIMMABLE

: 30" W x 7.5" H x 6.5" Ext : 30.25" W

:120V : 4 x 60W Incandescent E26 Medium , 240W Total : (Not Included) :Yes