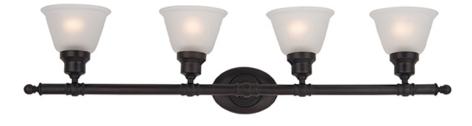

## **PRODUCT DESCRIPTION**

When you need necessary lighting for your home, think Essential first. Essential collection's selection of traditional, transitional and contemporary lighting focuses on simple design to brighten up any room. Fixtures come in choice of Oil Rubbed Bronze and Satin Nickel to meet your specific design requirements.

## MEASUREMENTS

DIMENSION : 39.5" W BACK PLATE : 6.5" W HANGING WEIGHT : 7.69 lb

LAMPING INPUT VOLTAGE

BULB INCLUDED : DIMMABLE :

: 39.5" W x 9.5" H x 6.5" Ext : 6.5" W x 4.5" H x 7.3" HCO : 7.69 lb

AGE : 120V : 4 x 60W Incandescent E26 Medium , 240W Total DED : (Not Included) : Yes

## FINISHES OPTION

GLASS Frosted FT

MATERIAL Steel, Glass

RATINGS CETLus Damp Location

ADDITIONAL INSTALL UP/DOWN: Up/Down OPERATING TEMPERATURE: -20°C (-4°F), 40°C (104°F)

Always consult a qualified electrician before installing any lighting product.