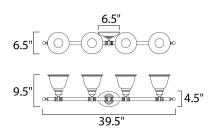

## MEASUREMENTS

DIMENSION : 39.5" W BACK PLATE : 6.5" W HANGING WEIGHT : 7.69 lb

LAMPING INPUT VOLTAGE

BULB INCLUDED : DIMMABLE :

: 39.5" W x 9.5" H x 6.5" Ext : 6.5" W x 4.5" H x 7.3" HCO : 7.69 lb

AGE : 120V : 4 x 60W Incandescent E26 Medium , 240W Total DED : (Not Included) : Yes