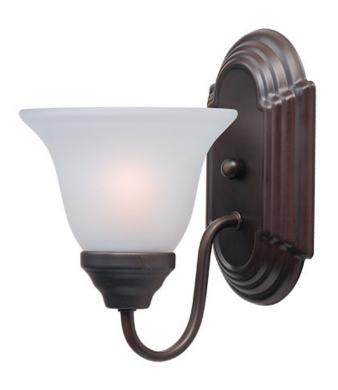

## **PRODUCT DESCRIPTION**

When you need necessary lighting for your home, think Essential first. Essential collection's selection of traditional, transitional and contemporary lighting focuses on simple design to brighten up any room. Fixtures come in choice of Oil Rubbed Bronze, Polished Brass, Polished Chrome and Satin Nickel to meet your specific design requirements.

## **FINISHES OPTION**

GLASS Frosted FT

MATERIAL Aluminum

RATINGS cETLus Damp Location

ADDITIONAL INSTALL UP/DOWN: Up/Down OPERATING TEMPERATURE: -20°C (-4°F), 40°C (104°F)

Always consult a qualified electrician before installing any lighting product.