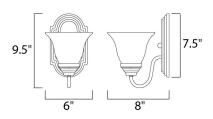

## MEASUREMENTS DIMENSION

HANGING WEIGHT

MAX OAH

BULB

: 6" W x 9.5" H x 8" Ext : 5" W x 7.5" H : 1.43 lb

LAMPING INPUT VOLTAGE :120V : 1 x 60W Incandescent E26 Medium , 60W Total BULB INCLUDED : (Not Included) DIMMABLE :Yes