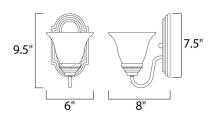

## MEASUREMENTS DIMENSION

HANGING WEIGHT

MAX OAH

BULB

: 6" W x 9.5" H x 8" Ext : 5" W x 7.5" H : 1.43 lb

LAMPING INPUT VOLTAGE :120V : 1 x 60W Incandescent E26 Medium , 60W Total BULB INCLUDED : (Not Included) DIMMABLE :Yes