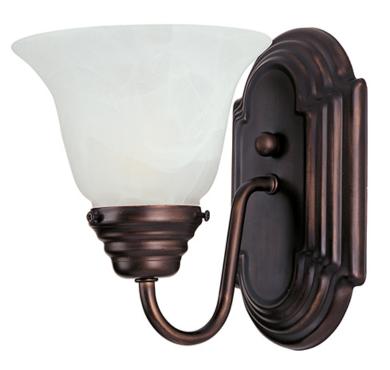

## **PRODUCT DESCRIPTION**

When you need necessary lighting for your home, think Essential first. Essential collection's selection of traditional, transitional and contemporary lighting focuses on simple design to brighten up any room. Fixtures come in choice of Oil Rubbed Bronze, Polished Brass, Polished Chrome and Satin Nickel to meet your specific design requirements.

## FINISHES OPTION

GLASS Marble MR

MATERIAL Aluminum

RATINGS cETLus Damp Location

ADDITIONAL INSTALL UP/DOWN: Up/Down OPERATING TEMPERATURE: -20°C (-4°F), 40°C (104°F)

Always consult a qualified electrician before installing any lighting product.