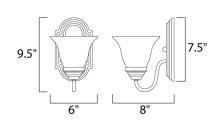

## **MEASUREMENTS**

**DIMENSION** : 6" W x 9.5" H x 8" Ext MAX OAH : 5" W x 7.5" H HANGING WEIGHT : 1.43 lb