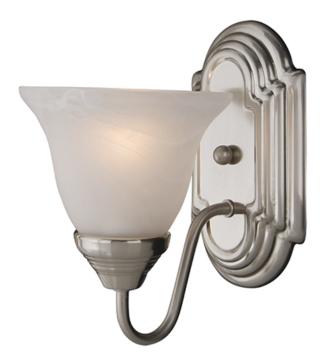

#### PRODUCT DESCRIPTION

When you need necessary lighting for your home, think Essential first. Essential collection's selection of traditional, transitional and contemporary lighting focuses on simple design to brighten up any room. Fixtures come in choice of Oil Rubbed Bronze, Polished Brass, Polished Chrome and Satin Nickel to meet your specific design requirements.

#### LAMPING

INPUT VOLTAGE : 120V

**BULB** : 1 x 60W Incandescent E26 Medium , 60W Total

BULB INCLUDED : (Not Included)

DIMMABLE : Yes

## **GLASS**

Marble MR

# MATERIAL

Aluminum