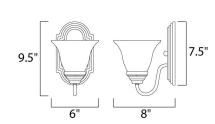

### **MEASUREMENTS**

**DIMENSION** : 6" W x 9.5" H x 8" Ext MAX OAH : 5" W x 7.5" H HANGING WEIGHT : 1.43 lb