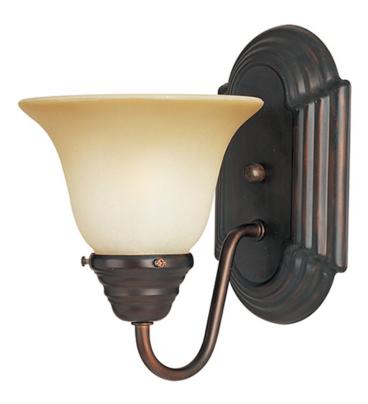

#### PRODUCT DESCRIPTION

When you need necessary lighting for your home, think Essential first. Essential collection's selection of traditional, transitional and contemporary lighting focuses on simple design to brighten up any room. Fixtures come in choice of Oil Rubbed Bronze, Polished Brass, Polished Chrome and Satin Nickel to meet your specific design requirements.

### **GLASS**

Wilshire WS