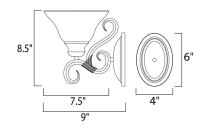

## MEASUREMENTS

HANGING WEIGHT

DIMENSION

MAX OAH

BULB

: 7.5" W x 8.5" H x 9" Ext : 4.125" W x 6.125" H

: 1.98 lb

LAMPING INPUT VOLTAGE : 120V : 1 x 60W Incandescent E26 Medium , 60W Total BULB INCLUDED : (Not Included) DIMMABLE :Yes