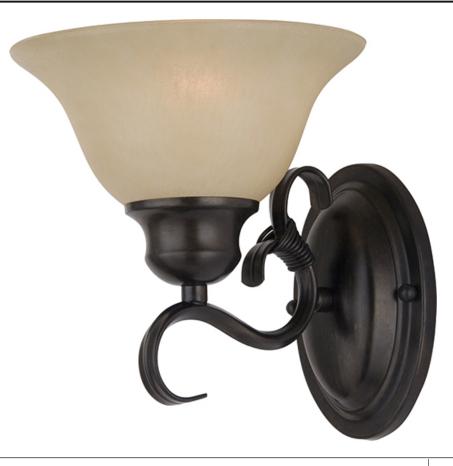

## **PRODUCT DESCRIPTION**

Simple, elegant designs offered in a variety of our most popular finishes. Choose from Acorn, Country Stone, Pewter and Kentucky Bronze. Glass options are Marble and Wilshire.

## **FINISHES OPTION**

GLASS Wilshire WS

MATERIAL Steel

RATINGS cETLus Damp Location

ADDITIONAL INSTALL UP/DOWN: Up/Down OPERATING TEMPERATURE: -20°C (-4°F), 40°C (104°F)

Always consult a qualified electrician before installing any lighting product.